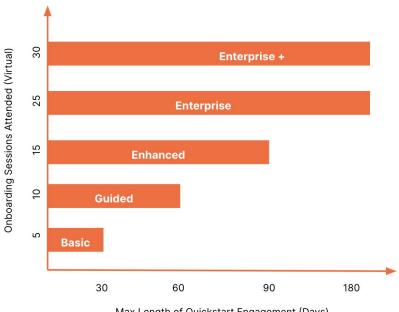

# **Available Quickstart bundles**

### Select what works best

There are several Quickstart bundles to select from, offering flexibility across various requirements and budgets. Your Cloudflare team can assist you in determining which option fits best, depending upon anticipated project timeline and complexity. If you are onboarding several different Cloudflare solutions at once, custom scoping is required. (At this time, Quickstart is not available for Email Security or the Cloudflare Developer Platform.)

Max Length of Quickstart Engagement (Days)